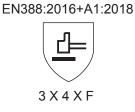

## 81-6121 Medium weight cut level F sleeve with comfort cuff (adjustable strap)

is in conformity with the provisions of Regulation (EU) 2016/425:

| Risk category                       | Personal Protective Equipment (PPE) Category II                    |
|-------------------------------------|--------------------------------------------------------------------|
| Conformity assessment procedure     | Article 19 of the PPE Regulation (EU) 2016/425, Annex V (Module B) |
| Harmonised and designated standards | EN388: 2016+A1: 2018                                               |